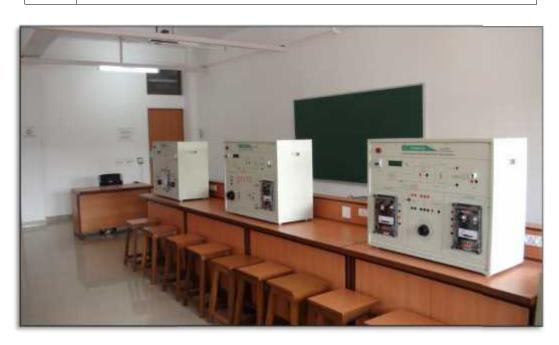

## **Department of Electrical Engineering Protection & Switchgear Lab**

## **List of Equipments**

| Sr.No. | Name of Equipments                           | Make                  | Qty. |
|--------|----------------------------------------------|-----------------------|------|
| 1      | Overcurrent Relay Testing System             |                       | 1    |
|        | Under Voltage & Over Voltage Relay           | MASS                  |      |
| 2      | Testing                                      | Enterprises           | 1    |
| 3      | Differential Relay Testing System            |                       | 1    |
| 4      | To study Magnetisation curve for CT          | Cunidhi               | 1    |
| 5      | To study Vector phasor characteristics of PT | Suvidhi<br>Industries | 1    |